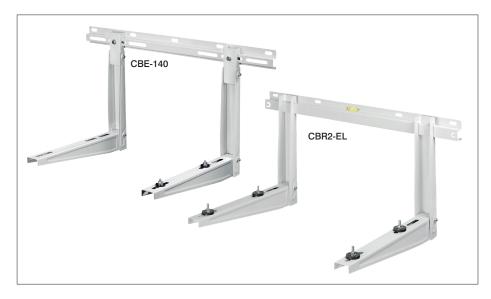

### BRACKETS WITH CROSSBAR

These brackets are supplied flat-packed for self assembly. and provide a professional finish to the installation of wallmounted, lighter condensing units. The traditional crossbar style allows easy spacing of the support arms.

## RELATED **PRODUCTS**

- Easy-Fit guards
- Easy-Fit collection trays

| Part code | Description                   | Safe working load | Crossbar | Arm length | Weight |
|-----------|-------------------------------|-------------------|----------|------------|--------|
| CBR2-EL   | Economy bracket with crossbar | 70kg*             | 800mm    | 550mm      | 3.73kg |
| CBE-140   | Economy bracket with crossbar | 140kg*            | 1000mm   | 550mm      | 5.5kg  |