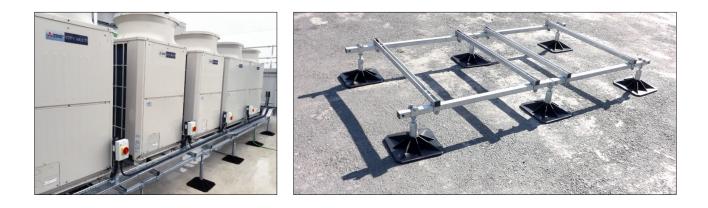

## FLEXI BASE & EXTENDER FRAMES

BASE & EXTENDER frames are designed to provide stability and spread loads evenly across flat roof surfaces. Modular frames are ideal for a/c split systems and VRV/ VRF systems.

The galvanised steel frame raises equipment up to 405mm (higher heights available) above the flat roof level, permitting quick and easy access for roof maintenance.

STEP 2.