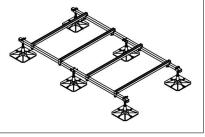

## FLEXI BASE & EXTENDER FRAMES

BASE & EXTENDER frames are designed to provide stability and spread loads evenly across flat roof surfaces. Modular frames are ideal for a/c split systems and VRV/ VRF systems.

The galvanised steel frame raises equipment up to 405mm (higher heights available) above the flat roof level, permitting quick and easy access for roof maintenance.

STEP 2.