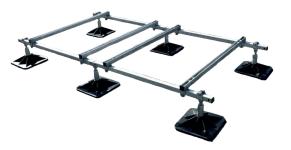

## FLEXI BASE & EXTENDER FRAMES

BASE & EXTENDER frames are designed to provide stability and spread loads evenly across flat roof surfaces. Modular frames are ideal for a/c split systems and VRV/ VRF systems.

The galvanised steel frame raises equipment up to 405mm (higher heights available) above the flat roof level, permitting quick and easy access for roof maintenance.

STEP 2.