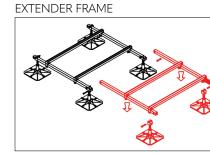

## STEP 1.

ASSEMBLE A BASE FRAME

ORDER PH-BF-B

NEED A BIGGER FRAME? ADD AN

ORDER PH-EF-B

**NBS Source** 

**STEP 3.** CONNECT THE BASE AND EXTENDER FRAMES TOGETHER

ORDER PH-BF-B & PH-EF-B