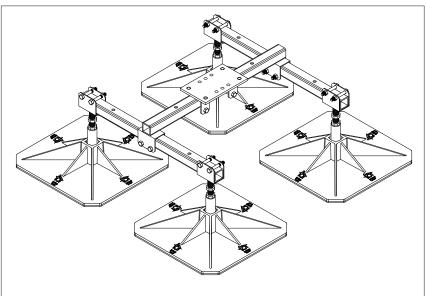

#### FLEXI QUAD FRAMES

FRAMES FOR LARGER AIR HANDLING UNITS, CHILLERS AND PACKAGED PLANT ROOMS

F-QUAD-500-A shown above with a single mounting plate (F-TQ-ADJ-S)

### FLEXI QUAD FRAMES

These robust and versatile free-standing modular frames are supplied with fully adjustable leg assemblies in either our 320 x 320mm or 500 x 500mm feet which incorporate rubber mats adhered to the underside. Robust 50 x 50 x 5mm box section, caters for picking up the point load mid span on the cross bars, resulting in even load dispersal through the framework down to the four feet. The optional adjuster plate can also be purchased, and these are supplied with fixings. For lighter services support, please visit our Flexi-Light range.

#### Typical plantroom support utilising 8no. F-QUAD-500-A

The TWIN/QUAD adjusters (below) are an optional extra

Double adjuster mounting plate F-TQ-ADJ-D

Single mounting plate F-TQ-ADJ-S