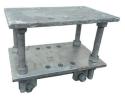

#### Typical plantroom support utilising 8no. F-QUAD-500-A

The TWIN/QUAD adjusters (below) are an optional extra

Double adjuster mounting plate F-TQ-ADJ-D

Single mounting plate F-TQ-ADJ-S