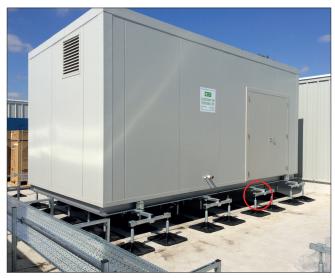

#### Typical plantroom support utilising 8no. F-QUAD-500-A

The TWIN/QUAD adjusters (below) are an optional extra

Double adjuster mounting plate F-TQ-ADJ-D

Single mounting plate F-TQ-ADJ-S

### APPLICATION

 Suitable for heavier building services such as large air handling units, chillers and packaged plantrooms. Quads are particularty useful for managing heavy loads, and as a direct replacement for the traditional concrete plinths, as they can be re-positioned to accommodate late design changes.