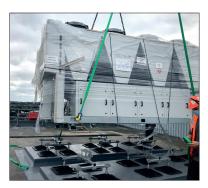

#### FLEXI QUAD FRAMES

FRAMES FOR LARGER AIR HANDLING UNITS, CHILLERS AND PACKAGED PLANT ROOMS

F-QUAD-500-A shown above with a single mounting plate (F-TQ-ADJ-S)