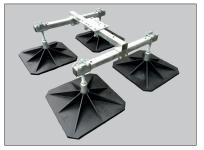

#### Typical plantroom support utilising 8no. F-QUAD-500-A

The TWIN/QUAD adjusters (below) are an optional extra

Double adjuster mounting plate F-TQ-ADJ-D

Single mounting plate F-TQ-ADJ-S