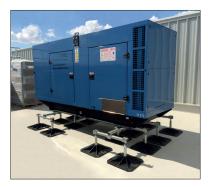

### APPLICATION

 Suitable for heavier building services such as large air handling units, chillers and packaged plantrooms. Quads are particularty useful for managing heavy loads, and as a direct replacement for the traditional concrete plinths, as they can be re-positioned to accommodate late design changes.