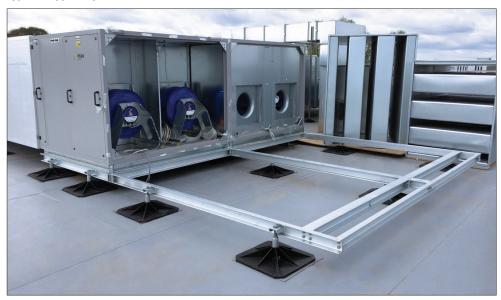

#### Typical support layout

## APPLICATION

Suitable for heavy chillers, packaged plantrooms, or complex-shaped building services (typically air handling units)
 Steelwork comes with all necessary fixings and the correct amount of leg assemblies and feet. These are manufactured within the UK offering a very fast lead time