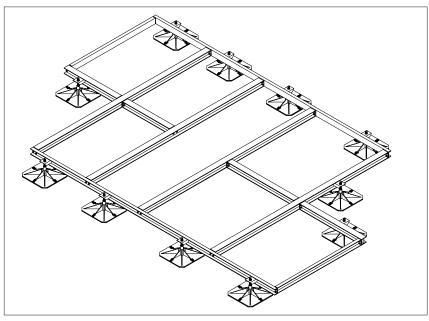

#### Typical support layout

### ■ FLEXI CUSTOM FRAMES

These custom solutions are frequently manufactured from 100 x 50mm parallel flange channel and/or 100 x 100mm HEB (European Beam), and supported off fully adjustable M24 leg assembllies utilising our larger 500 x 500mm polyproylene feet which incorporate anti-vibration rubber mats adhered to the underside. However, larger steel sections are available dependant on project requirements and/or the area or size of the services being supported. All frameworks are finished hot-dip galvanised and supplied with all fixings. We will provide the design team with an AutoCAD drawing proposal, prior to the manufacture.