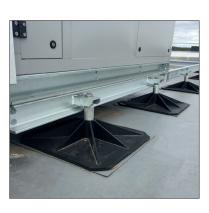

## **MATERIAL SPECIFICATION**

- Feet 500 x 500mm UV stabilised 90% polypropylene + 10% GRP
- Mat 100% natural rubber, (mat is adhered to the foot)
- Legs Custom manufactured to suit most heights and welded to frames. Supplied with an M24 adjuster stud for levelling.
- Frame dependant on load/span
- Finish hot-dip galvanised steelwork BS EN 10219-1:2006.
- Galvanising: BS EN ISO 1461 :2009. Salt mist testing: BS EN IEC 60068:2:52:2018.

### ■ FLEXI CUSTOM FRAMES

These custom solutions are frequently manufactured from 100 x 50mm parallel flange channel and/or 100 x 100mm HEB (European Beam), and supported off fully adjustable M24 leg assembllies utilising our larger 500 x 500mm polyproylene feet which incorporate anti-vibration rubber mats adhered to the underside. However, larger steel sections are available dependant on project requirements and/or the area or size of the services being supported. All frameworks are finished hot-dip galvanised and supplied with all fixings. We will provide the design team with an AutoCAD drawing proposal, prior to the manufacture.