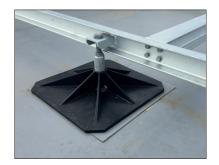

## **MATERIAL SPECIFICATION**

- Feet 500 x 500mm UV stabilised 90% polypropylene + 10% GRP
- Mat 100% natural rubber, (mat is adhered to the foot)
- Legs Custom manufactured to suit most heights and welded to frames. Supplied with an M24 adjuster stud for levelling.
- Frame dependant on load/span
- Finish hot-dip galvanised steelwork BS EN 10219-1:2006.
- Galvanising: BS EN ISO 1461 :2009. Salt mist testing: BS EN IEC 60068:2:52:2018.