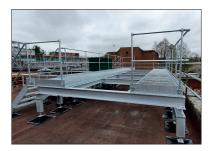

#### Typical support layout

### ■ FLEXI CUSTOM FRAMES

These custom solutions are frequently manufactured from 100 x 50mm parallel flange channel and/or 100 x 100mm HEB (European Beam), and supported off fully adjustable M24 leg assembllies utilising our larger 500 x 500mm polyproylene feet which incorporate anti-vibration rubber mats adhered to the underside. However, larger steel sections are available dependant on project requirements and/or the area or size of the services being supported. All frameworks are finished hot-dip galvanised and supplied with all fixings. We will provide the design team with an AutoCAD drawing proposal, prior to the manufacture.